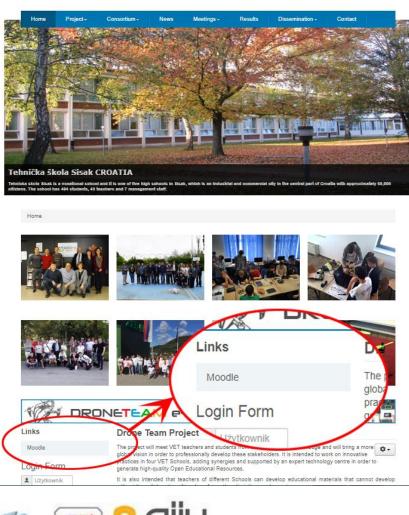

## **Prepared by ZS10**

MAKING AND DESIGNING A TOY DRONE THROUGH MULTIDISCIPLINARY COLLABORATIVE WORK Project no. 2015-1-ES01-KA202-015925

On the Drone Team website you can find a link to Drone Team Moodle Platform. This is one of the results of Drone Team project.

http://www.droneteamproject.eu/

## http://moodle.droneteamproject.eu/

After launching Moodle Platform, in the upper right corner you can find a link for registration on the platform or to log in if you are already Moddle user.

| moodle.droneteamproject.eu/login/signup.php                             |                                                                                                           |                                       |                     |
|-------------------------------------------------------------------------|-----------------------------------------------------------------------------------------------------------|---------------------------------------|---------------------|
|                                                                         | =                                                                                                         | CS<br>DRONETEAM ELEARNING             | POLSKI (PL) v       |
| ⊽ Wybierz nazwę użytkownika oraz hasło, które będą używane do logowania |                                                                                                           |                                       |                     |
| Nazwa użytkownika *                                                     |                                                                                                           |                                       |                     |
|                                                                         | Hasło musi mieć znaków co najmniej: 8, liczb co najmniej: 1 , małych liter co na<br>znaków co najmniej: 1 | jmniej: 1 , dużych liter co najmniej: | 1, niestandardowych |
| Haslo *                                                                 |                                                                                                           | If you want                           | to register, you    |
| ✓ Proszę wpisać kilka informacji o sobie have to fill in a form         |                                                                                                           |                                       | n a form            |
| E-mail *                                                                |                                                                                                           | necessary fo                          | or registration.    |
| E-mail (jeszcze raz) *                                                  |                                                                                                           | You have to                           | be really           |
| Imię *                                                                  |                                                                                                           |                                       | it creating the     |
| Nazwisko *                                                              |                                                                                                           |                                       | ce the Moodle       |
| Miasto                                                                  |                                                                                                           | •                                     |                     |
| Kraj                                                                    | Wybierz kraj •                                                                                            | platform has                          | 0                   |
| Pytanie zabezpieczające                                                 | GARAJE FRONTIER                                                                                           |                                       | regarding that      |
|                                                                         | Wpisz słowa powyżej                                                                                       | field.                                |                     |
|                                                                         | Wygeneruj inne CAPTCHA<br>Pobierz dźwiekowe CAPTCHA                                                       |                                       |                     |